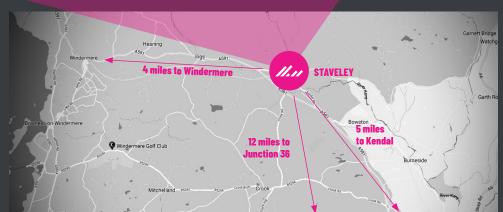

# A BEAUTY IN THE HEART OF THE COUNTRY SIDE.

It's a cracking location in the attractive desirable Lake District National Park.

Access to Billy's Space is off Main Street where there is a private car park with electric charging points and also lots of bicycle spaces. It's a great spot for those wanting to walk, run or cycle to work.

We are positioned at the entrance of the Staveley Mill Yard and surrounded by cafés, shops, pubs and breweries. For those people on public transport we're five minutes away from the train with regular services from Oxenholme and the West Coast Mainline, Kendal and Windermere. The bus station is as equally as close too.