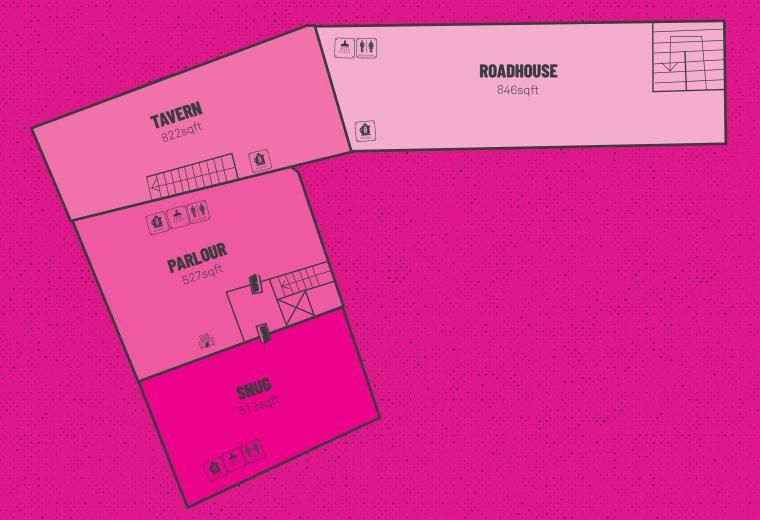

ble to buy or rent

Lake District National Park 63 Main Street I Staveley I LA8 9LN





### **HELLO BILLY.**

Each of Billy's spaces has its own front door, self-contained kitchen, WCs and shower.

We've brought back to life the character of the original Grade II listed building. Some of the spaces even have their own fire places.

66

It's bold, fresh and truly unique, oozing character and a strong identity.







### BUY OR RENT. IT'S UP TO YOU.

We worked with local award-winning John Coward Architects to create a workspace which is suitable for office or leisure uses.

The individual self-contained spaces are available to buy or rent. We're also happy if you want to try before you buy and we can agree a purchase price now which we will hold for two years for you.





GROUND FLOOR.



## FIRST FLOOR.

# A BEAUTY IN THE HEART OF THE COUNTRY SIDE.

It's a cracking location in the attractive desirable Lake District National Park.

Access to Billy's Space is off Main Street where there is a private car park with electric charging points and also lots of bicycle spaces. It's a great spot for those wanting to walk, run or cycle to work.

We are positioned at the entrance of the Staveley Mill Yard and surrounded by cafés, shops, pubs and breweries. For those people on public transport we're five minutes away from the train with regular services from Oxenholme and the West Coast Mainline, Kendal and Windermere. The bus station is as equally as close too.









#### Key

- 1 Bicycle Super Store
- 2 Children's Nursery
- 3 Artisan Bakery
- 4 Post Office
- 5 Primary School
- 6