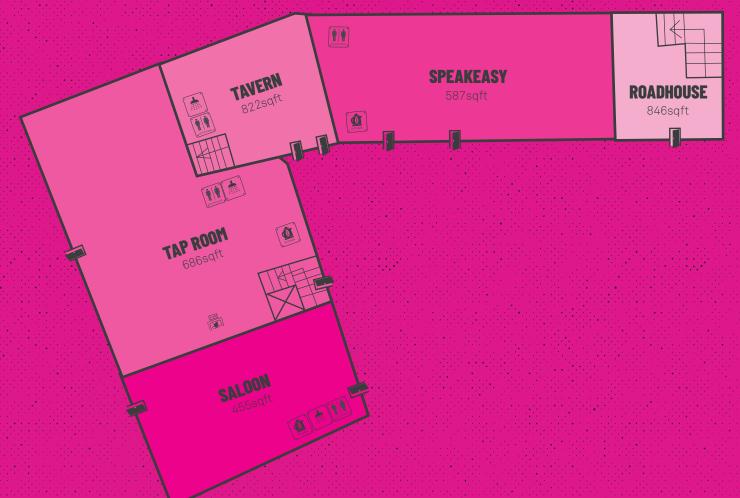

al offices available to buy or rent

Lake District National Park 63 Main Street I Staveley I LA8 9LN





### **HELLO BILLY.**

Each of Billy's spaces has its own front door, self-contained kitchen, WCs and shower.

We've brought back to life the character of the original Grade II listed building. Some of the spaces even have their own fire places.

66

It's bold, fresh and truly unique, oozing character and a strong identity.







### BUY OR RENT. IT'S UP TO YOU.

We worked with local award-winning John Coward Architects to create a workspace which is suitable for office or leisure uses.

The individual self-contained spaces are available to buy or rent. We're also happy if you want to try before you buy and we can agree a purchase price now which we will hold for two years for you.





GROUND FLOOR.



## FIRST FLOOR.

# A BEAUTY IN THE HEART OF THE COUNTRY SIDE.

It's a cracking location in the attractive desirable Lake District National Park.

Access to Billy's Space is off Main Street where there is a private car park with electric charging points and also lots of bicycle spaces. It's a great spot for those wanting to walk, run or cycle to work.

We are positioned at the entrance of the Staveley Mill Yard and surrounded by cafés, shops, pubs and breweries. For those people on public transport we're five minutes away from the train with regular services from Oxenholme and the West Coast Mainline, Kendal and Windermere. The bus station is as equally as close too.









#### Key

- 1 Bicycle Super Store
- 2 Children's Nursery
- 3 Artisan Bakery
- 4 Post Office
- 5 P