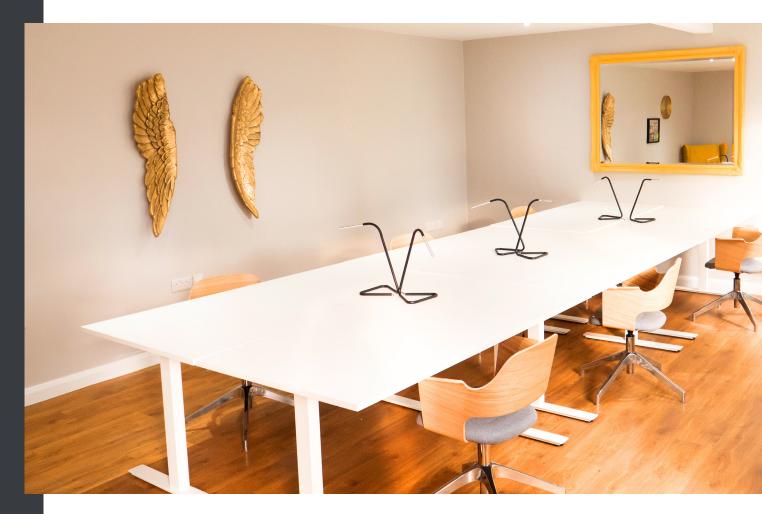

### **HELLO BILLY.**

Each of Billy's spaces has its own front door, self-contained kitchen, WCs and shower.

We've brought back to life the character of the original Grade II listed building. Some of the spaces even have their own fire places.

66

It's bold, fresh and truly unique, oozing character and a strong identity.