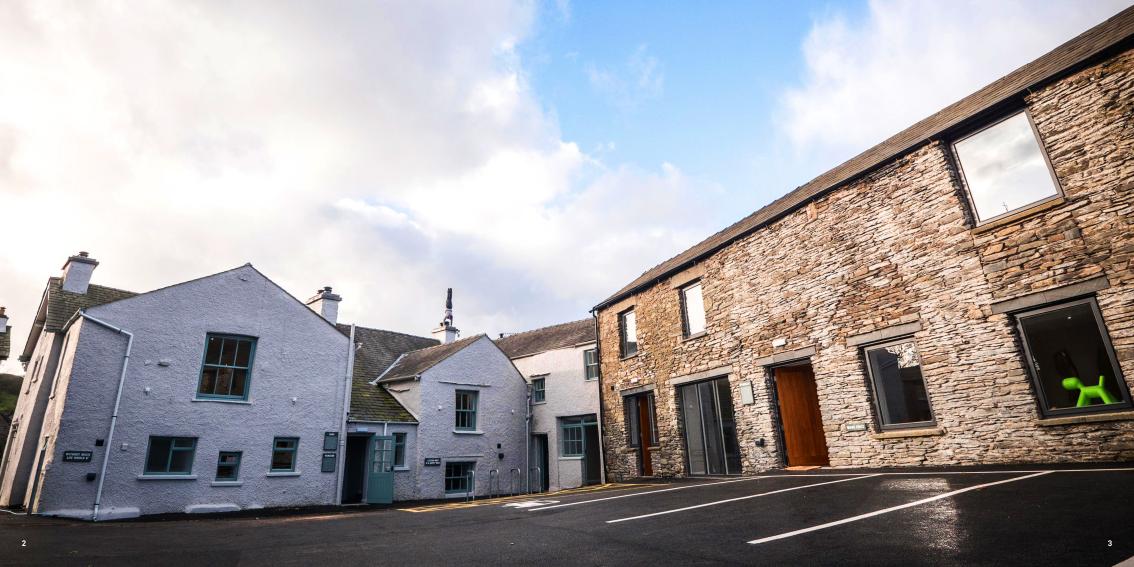

# A BEAUTY IN THE HEART OF THE COUNTRY SIDE.

It's a cracking location in the attractive desirable Lake District National Park.

Access to Billy's Space is off Main Street where there is a private car park with electric charging points and also lots of bicycle spaces. It's a great spot for those wanting to walk, run or cycle to work.

We are positioned at the entrance of the Staveley Mill Yard and surrounded by cafés, shops, pubs and breweries. For those people on public transport we're five minutes away from the train with regular services from Oxenholme and the West Coast Mainline, Kendal and Windermere. The bus station is as equally as close too.