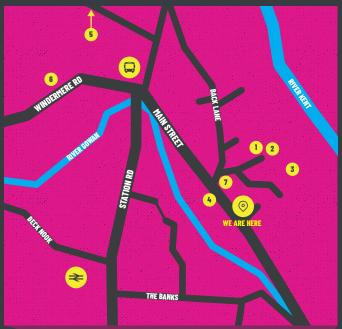

#### Key

- 1 Bicycle Super Store
- 2 Children's Nursery
- 3 Artisan Bakery
- 4 Post Office
- 5 Primary School
- 6 Hair Dressers
- 7 Coffee Shop

**Our mission for** Billy's Space is to create a thriving community where businesses are inspired.