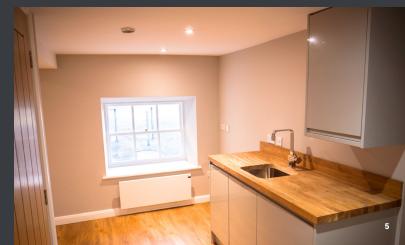

### **HELLO BILLY.**

Each of Billy's spaces has its own front door, self-contained kitchen, WCs and shower.

We've brought back to life the character of the original Grade II listed building. Some of the spaces even have their own fire places.