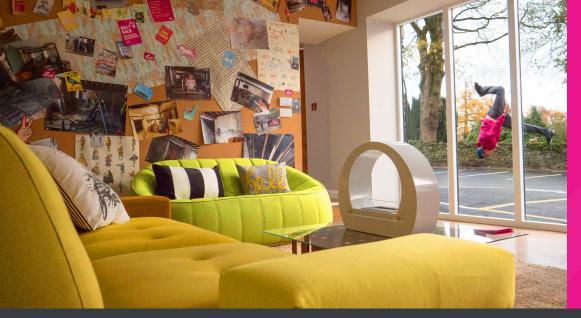

### **HELLO BILLY.**

Each of Billy's spaces has its own front door, self-contained kitchen, WCs and shower.

We've brought back to life the character of the original Grade II listed building. Some of the spaces even have their own fire places.

66

It's bold, fresh and truly unique, oozing character and a strong identity.