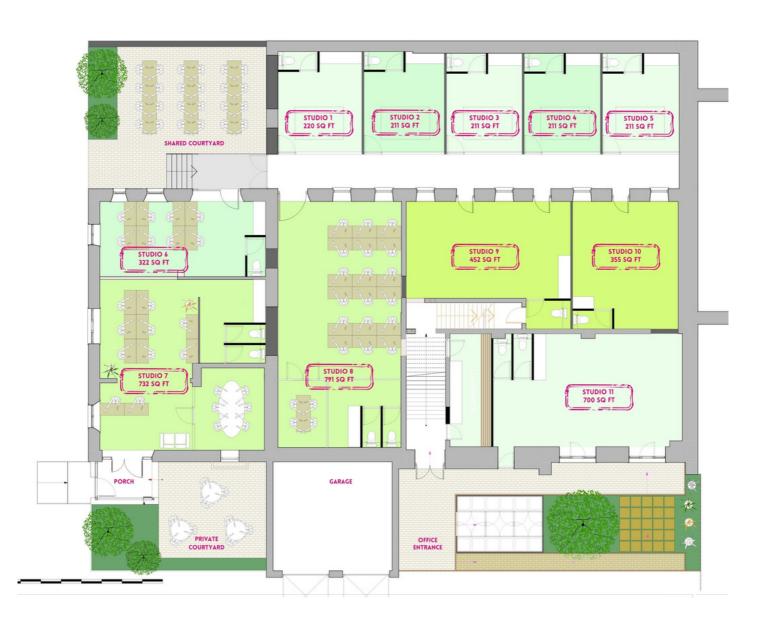

# WE'RE ABSOLUTELY NOT TAKING THE BISCUIT

Rich in history, having started life as a biscuit factory, we're lovingly creating eleven studios for work space. Each studio features its own front door, self-contained kitchen, and bathroom. Enjoy high-speed wifi, outdoor picnic spots, onsite parking, bike spaces, and a central location near abundant amenities.