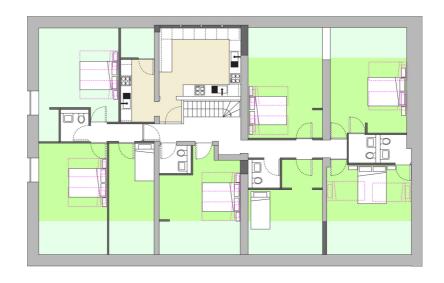

Design layout created in conjunction with Westmorland and Furness HMO specification.

First Floor

Second Floor

... versatile spaces, that feel like home ...

#### SECOND FLOOR

... versatile spaces, that feel like home...