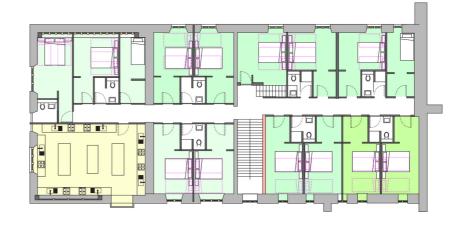

Design layout created in conjunction with Westmorland and Furness HMO specification.

First Floor

Second Floor

... versatile spaces, that feel like home ...

#### FIRST FLOOR

... versatile spaces, that feel like home ...