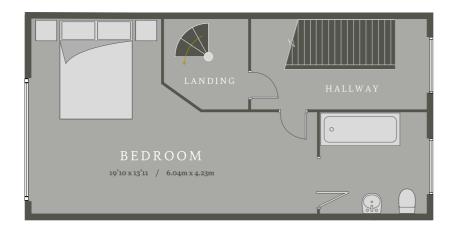

# SECOND BEDROOM

19'9" x 13'10" (6.04 x 4.23)

Just like the master bedroom, this amazingly-sizeddouble bedroom also boasts a huge window along theback wall and is feels airy throughout. This room alsohas a gorgeous modern en-suite bathroom, but thistime with a bath and waterfall shower overhead.