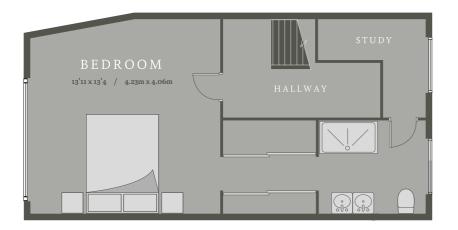

# LOWER GROUND FLOOR

APPROX. FLOOR AREA 557SQ. FT(51.8M SQ.)

#### K I T C H E N / D I N E R 29'7" x 13'10" (9.04 x 4.23)

Stunning open-plan kitchen and dining area. With a sleek pale blue finish, the kitchen comes complete with built-in appliances: fridge/freezer, induction hob, ovenand oven/microwave, dishwasher and wine fridge.There's plenty of space for the dining table and, justbeside the bi-folding doors along the edge of the room,even a seating/chill-out area for the ultimate socialisingspace. This room leads though to a large utility spacewith plumbing for your washer and drier as well as aseparate boiler room with pre-installed electrics.