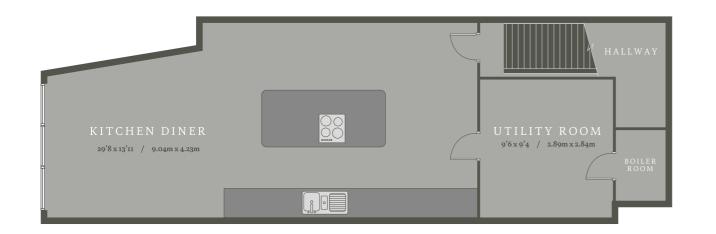

#### M A S T E R B E D R O O M 13'10" x 13'3" (4.23 x 4.06)

A gorgeous place to call it a night. With a huge window across the back wall, the room is flooding in natural light and has an extremely spacious feel to it. The bedroomleads onto a glamorous walk-in wardrobe, equippedwith bags of storage space, and then onto a expertly designed en-suite bathroom which has a double sink, large waterfall shower, heated towel rail and toilet. Not only that, this floor also has separate office space.

# SECOND BEDROOM

19'9" x 13'10" (6.04 x 4.23)

Just like the master bedroom, this amazingly-sizeddouble bedroom also boasts a huge window along theback wall and is feels airy throughout. This room alsohas a gorgeous modern en-suite bathroom, but thistime with a bath and waterfall shower overhead.