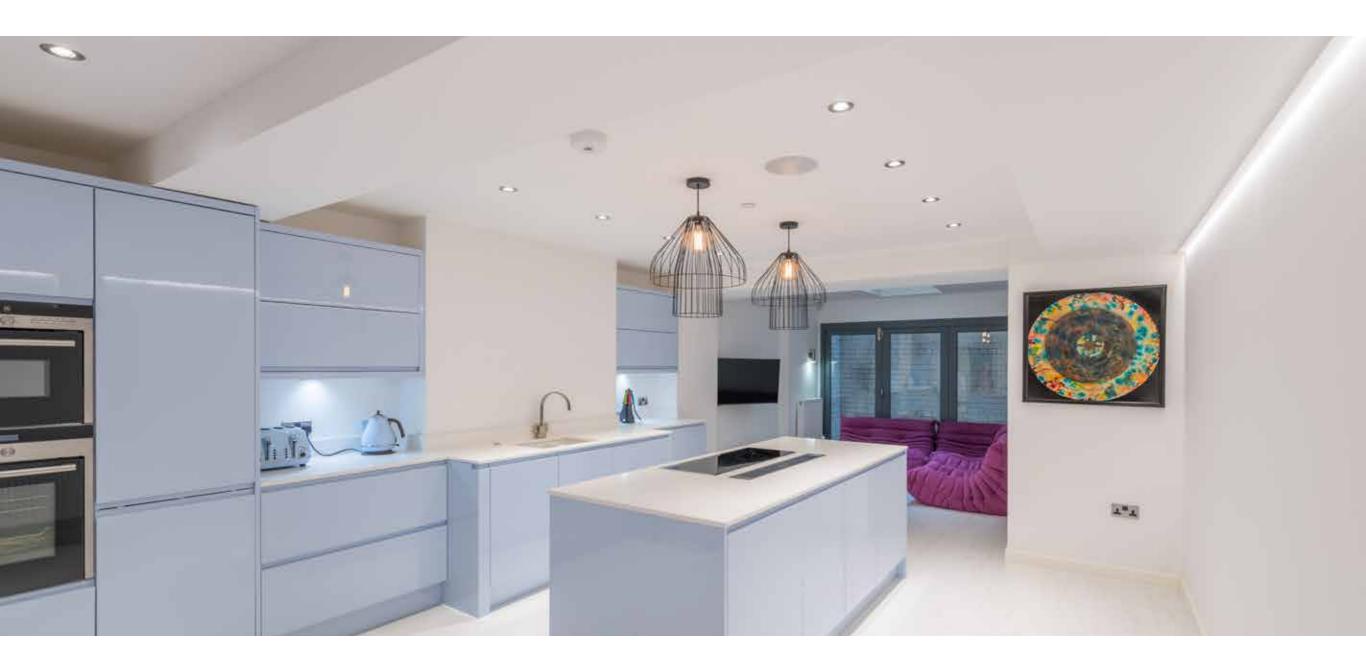

With its gorgeous pale blue, this kitchen comes complete with a separate island, dining space, spotlight lighting, double integrated oven and chill-out area (with a fabulous ceiling window) beside the bi-folding doors.

#### K I T C H E N / D I N E R 29'7" x 13'10" (9.04 x 4.23)

Stunning open-plan kitchen and dining area. With a sleek pale blue finish, the kitchen comes complete with built-in appliances: fridge/freezer, induction hob, ovenand oven/microwave, dishwasher and wine fridge.There's plenty of space for the dining table and, justbeside the bi-folding doors along the edge of the room,even a seating/chill-out area for the ultimate socialisingspace. This room leads though to a large utility spacewith plumbing for your washer and drier as well as aseparate boiler room with pre-installed electrics.