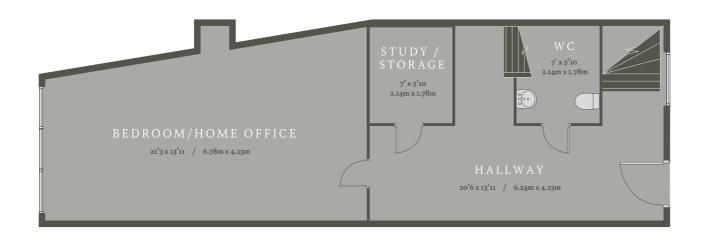

#### M A S T E R B E D R O O M 13'10" x 13'3" (4.23 x 4.06)

A gorgeous place to call it a night. With a huge window across the back wall, the room is flooding in natural light and has an extremely spacious feel to it. The bedroomleads onto a glamorous walk-in wardrobe, equippedwith bags of storage space, and then onto a expertly designed en-suite bathroom which has a double sink, large waterfall shower, heated towel rail and toilet. Not only that, this floor also has separate office space.

# SECOND BEDROOM

19'9" x 13'10" (6.04 x 4.23)

Just like the master bedroom, this amazingly-sizeddouble bedroom also boasts a huge window along theback wall and is feels airy throughout. This room alsohas a gorgeous modern en-suite bathroom, but thistime with a bath and waterfall shower overhead.