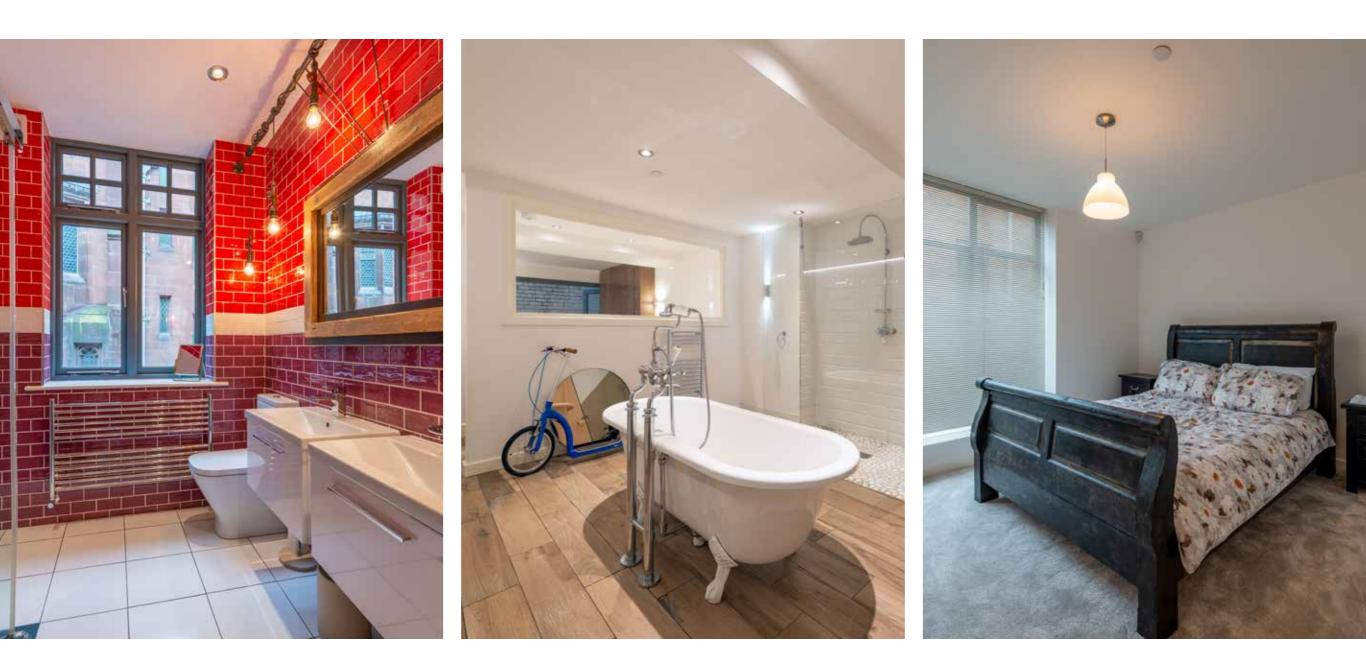

# $\begin{array}{c} OFFICE/THIRD & BEDROOM\\ 7'0'' x 5'10'' (2.14 x 1.78) \end{array}$

Currently used as a handy office however has also been designed as a bedroom with ground floor bathroom. It's a very versatile room. Your imagination could run wild with this one....and we recommend you let it.

#### M A S T E R B E D R O O M 13'10" x 13'3" (4.23 x 4.06)

A gorgeous place to call it a night. With a huge window across the back wall, the room is flooding in natural light and has an extremely spacious feel to it. The bedroomleads onto a glamorous walk-in wardrobe, equippedwith bags of storage space, and then onto a expertly designed en-suite bathroom which has a double sink, large waterfall shower, heated towel rail and toilet. Not only that, this floor also has separate office space.