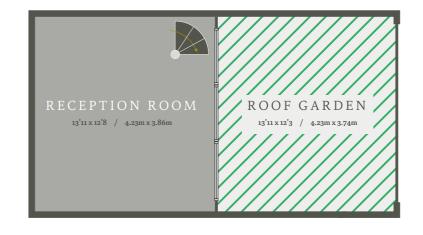

#### RECEPTION ROOM 22'2" x 13'10" (6.78 x 4.23)

A lovely and spacious lounge space. Although thisroom is currently being used as a living room, thepotentials on what you can do with this space are endless. With bi-folding doors along the bottom wall, this room is drowning in natural light and has a beautiful airy feel to it.

## LOFT ROOM

13'10" x 12'7" (4.23 x 3.86)

A real wow-factor moment. A lovely, unique socialspace with large windows on one side and bi foldingdoors on the other, which lead onto the amazing roofgarden. This quirky roof garden provides not only agreat place to host various social events but also somefabulous views over Manchester city centre. To save yourself the job of traveling down to the bottom floor kitchen, the loft room also comes equipped with itsown small kitchen area, a sink and dishwasher... nowthat's what we call convenience.