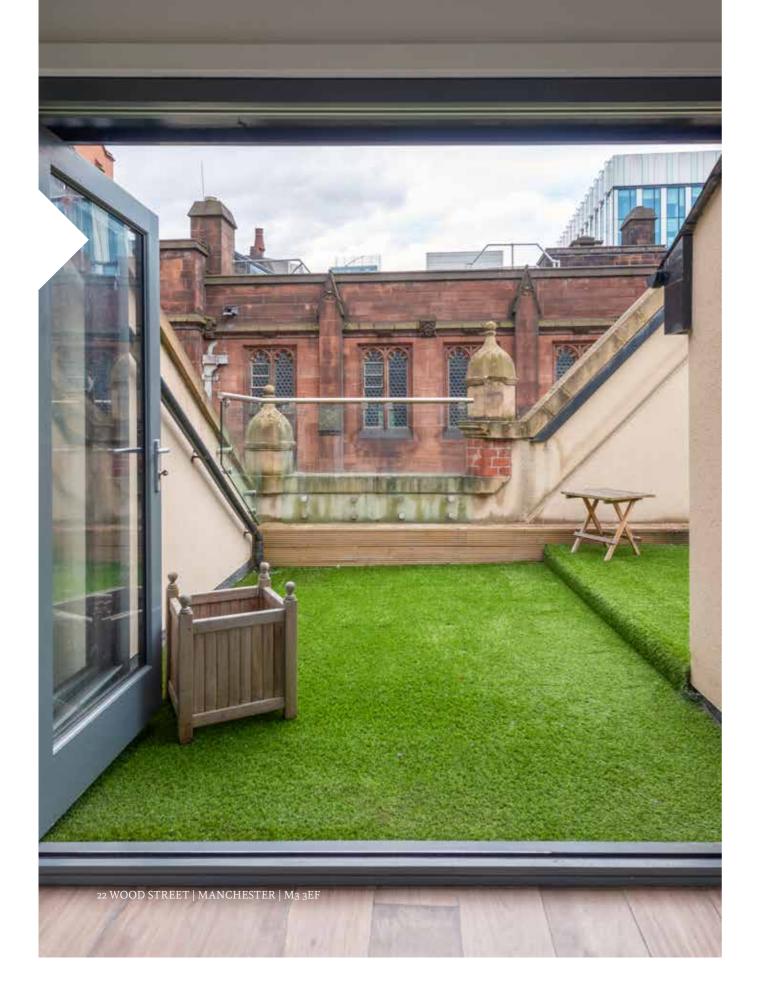

## LOFT ROOM

13'10" x 12'7" (4.23 x 3.86)

A real wow-factor moment. A lovely, unique socialspace with large windows on one side and bi foldingdoors on the other, which lead onto the amazing roofgarden. This quirky roof garden provides not only agreat place to host various social events but also somefabulous views over Manchester city centre. To save yourself the job of traveling down to the bottom floor kitchen, the loft room also comes equipped with itsown small kitchen area, a sink and dishwasher... nowthat's what we call convenience.