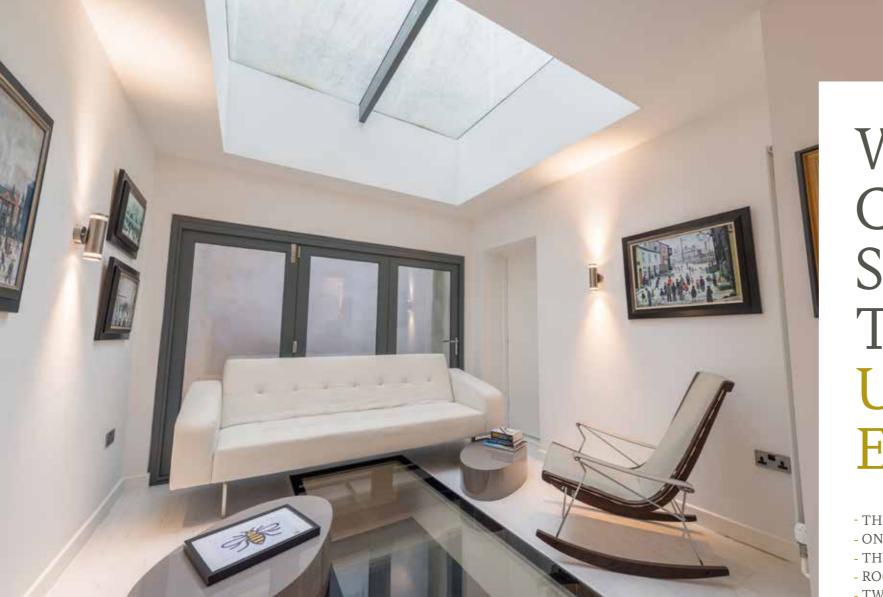

## LOFT ROOM

13'10" x 12'7" (4.23 x 3.86)

A real wow-factor moment. A lovely, unique socialspace with large windows on one side and bi foldingdoors on the other, which lead onto the amazing roofgarden. This quirky roof garden provides not only agreat place to host various social events but also somefabulous views over Manchester city centre. To save yourself the job of traveling down to the bottom floor kitchen, the loft room also comes equipped with itsown small kitchen area, a sink and dishwasher... nowthat's what we call convenience.